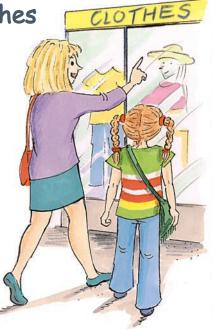

## **Anna Buys Clothes**

Anna always wears blue jeans and a red, green, white and yellow T-shirt. Her mum does not like that. Today Anna and her mum go shopping. Anna says: "I'd like blue jeans and a red, green, white and yellow T-shirt." "Anna!" her mum shouts. The shop assistant brings many T-shirts and many pairs of jeans. "Look, here is a light red T-shirt and a black pair of jeans." Anna does not like red.

"Look, here is a pink T-shirt and a purple pair of jeans," the shop assistant says. But Anna doesn't like pink and she doesn't like purple. "Look, here is a light green T-shirt and a grey pair of jeans," her mum says. But Anna says: "But I want blue jeans and a red, green, white and yellow T-shirt." The shop assistant has an idea. "Look Anna, I've got a white dress with red, green and yellow flowers. Do you like it?" Anna is happy. "Yes, that's great," she says. She is very happy.