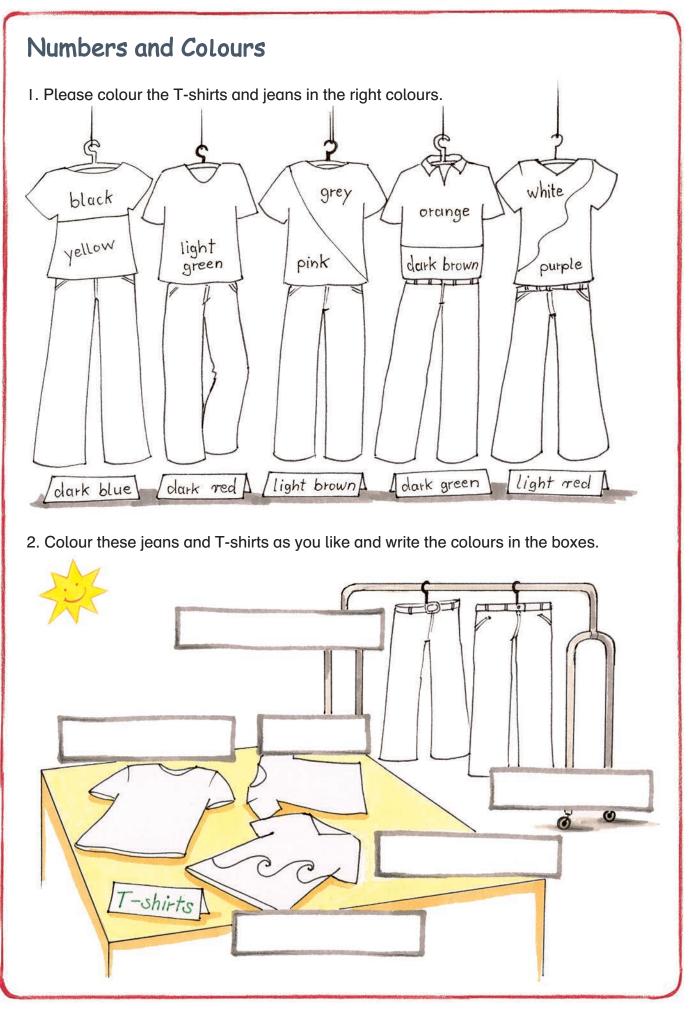

## Numbers and Colours - Number Salad

I. Can you find the numbers? Connect the numbers and the words.

2. Find your own numbers! Connect the numbers and write the words.Colour a space in the left wheel and a space in the right wheel in the same colour.Write the number.