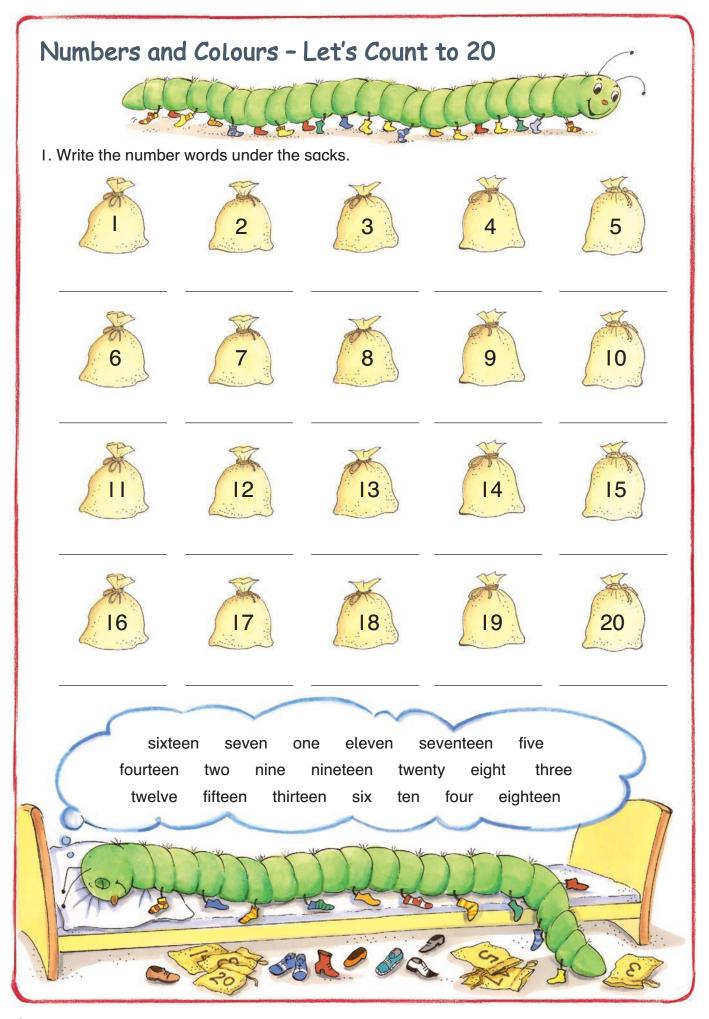

## Numbers and Colours - Number Salad

I. Can you find the numbers? Connect the numbers and the words.

2. Find your own numbers! Connect the numbers and write the words.Colour a space in the left wheel and a space in the right wheel in the same colour.Write the number.