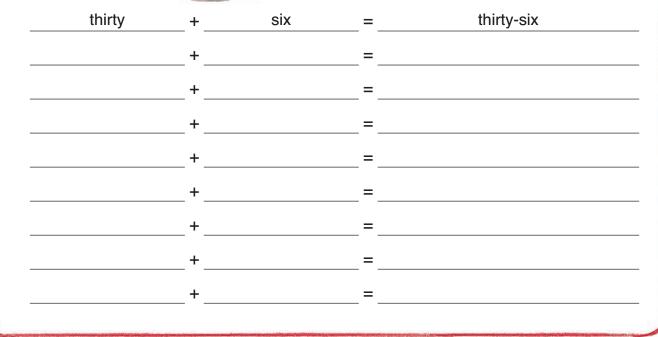

## Numbers and Colours - Number Salad

I. Can you find the numbers? Connect the numbers and the words.

2. Find your own numbers! Connect the numbers and write the words.Colour a space in the left wheel and a space in the right wheel in the same colour.Write the number.