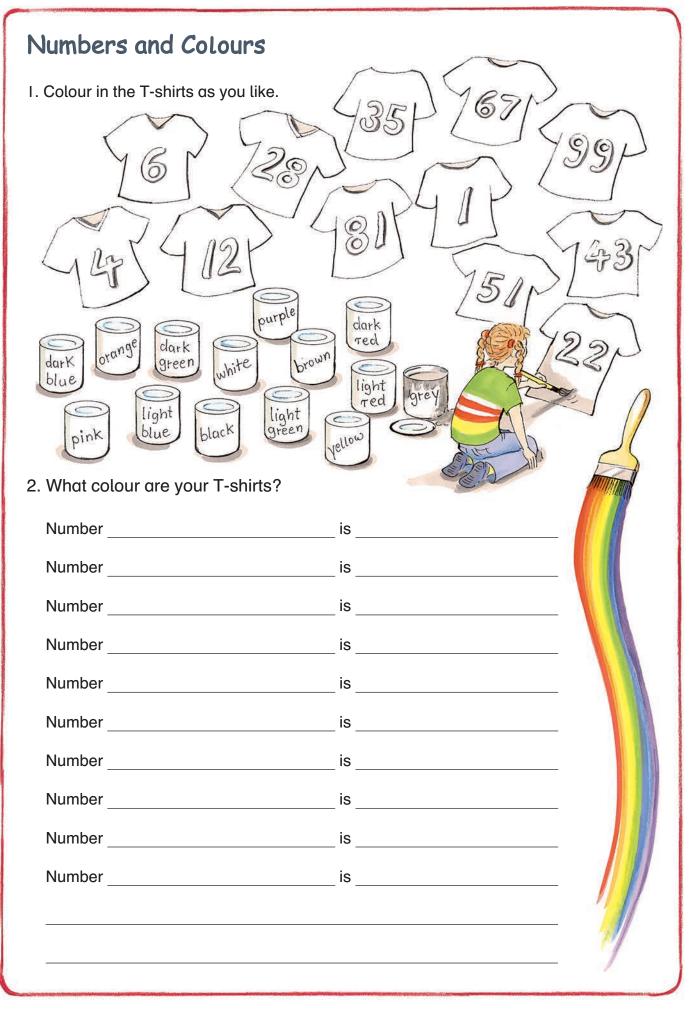

## Numbers and Colours - Number Salad

I. Can you find the numbers? Connect the numbers and the words.

2. Find your own numbers! Connect the numbers and write the words.Colour a space in the left wheel and a space in the right wheel in the same colour.Write the number.