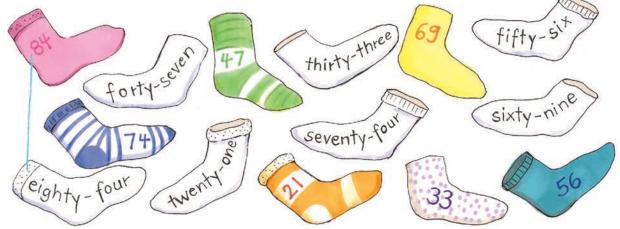

## Numbers and Colours - Number Salad

I. Can you find the numbers? Connect the numbers and the words.

2. Find your own numbers! Connect the numbers and write the words.Colour a space in the left wheel and a space in the right wheel in the same colour.Write the number.