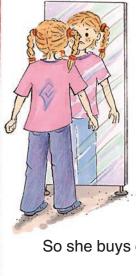

"Look, here is a pink T-shirt and a purple pair of jeans," the shop assistant says. But Anna doesn't like pink and she doesn't like purple. "Look, here is a light green T-shirt and a grey pair of jeans," her mum says. But Anna says: "But I want blue jeans and a red, green, white and yellow T-shirt." The shop assistant has an idea. "Look Anna, I've got a white dress with red, green and yellow flowers. Do you like it?" Anna is happy. "Yes, that's great," she says. She is very happy.