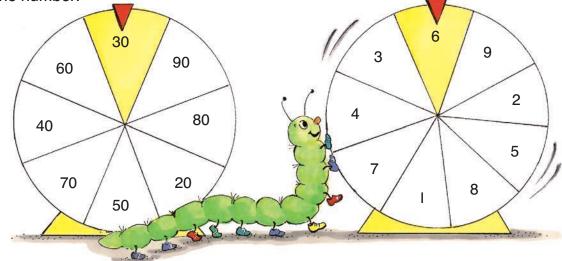

## Numbers and Colours - Number Salad

I. Can you find the numbers? Connect the numbers and the words.

2. Find your own numbers! Connect the numbers and write the words.Colour a space in the left wheel and a space in the right wheel in the same colour.Write the number.